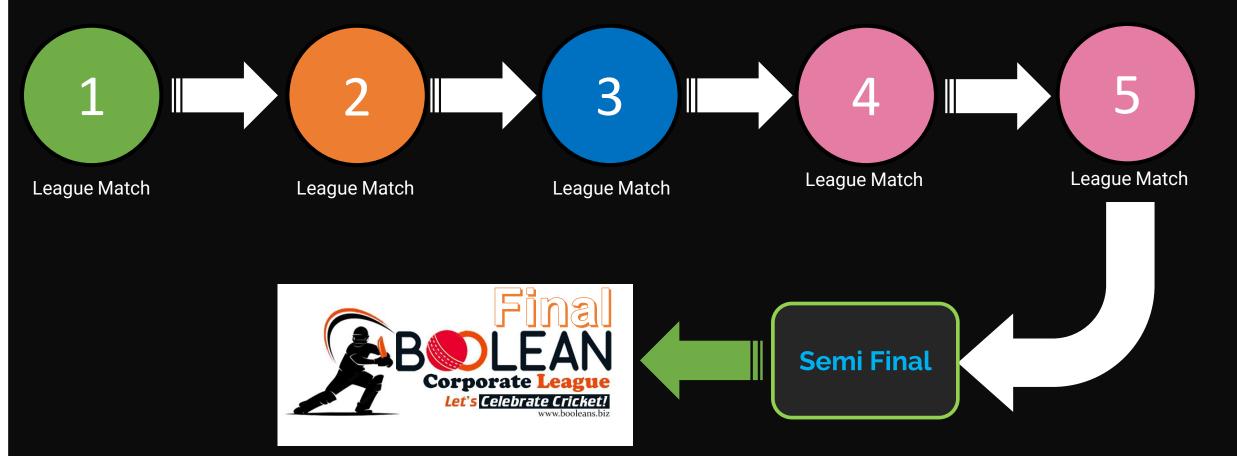

Boolean Corporate League Starting from April-June every year, Total 5 League Matches per teams. Top 4 teams will play for BCL Cup, Bottom 12 teams will Play For Shields.

The "Boolean Corporate League" with Exclusive Tournaments is brought to you by Boolean Sporting. Our goal is to help you improve employee satisfaction while also creating a culture of health and wellness in the workplace by utilising workplace wellness and encouraging employees along the way through Sports.

# **BCL - Tournament**

All Matches will be held at Jaipur Star Cricket Ground Peepla Bharatsingh, behind ramada hotel, Jaipur, Rajasthan 302029

Please keep in mind that league matches will be decided based on the final total team count; this is just a graphical representation of the tournament.